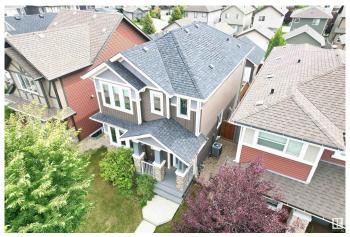

### \$479,998

3 Bedroom, 2.50 Bathroom, 1,690 sqft Single Family on 0.00 Acres

Rosenthal (Edmonton), Edmonton, AB

Welcome to this well-maintained nearly 1700 sqft single family home located in the desirable community of Rosenthal. This spacious home features 3 bedrooms and 2.5 bathrooms, with an open and bright main floor complete with hardwood flooring throughout. The owner has recently upgraded the property with brand new carpet, a new stove, and new washer & dryer. Enjoy the comfort of central air conditioning installed just last year. Rosenthal is a fast-growing and well-developed community offering convenient access to major roads, shopping centres, schools, parks, and all essential amenities. Don't miss this great opportunity to own a move-in ready home in a fantastic location.

#### **Exterior**

Exterior Wood, Vinyl

Exterior Features Back Lane, Fenced, Landscaped, Public Transportation, Schools,

Shopping Nearby

Roof Asphalt Shingles

Construction Wood, Vinyl

Foundation Concrete Perimeter