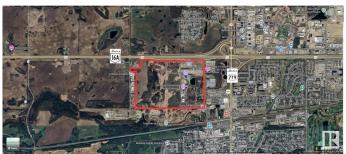

#### \$4,903,850

0 Bedroom, 0.00 Bathroom, Land Commercial on 0.00 Acres

None, Stony Plain, AB

Prime development opportunity with this 140+/- acre parcel situated within the Town of Stony Plain, boasting approximately 2,200 feet with future access via Highway 16A and Glory Hills Road. With unparalleled visibility and exposure to over 23,000 vehicles per day on Highway 16A, an additional 11,500+ vehicles on Highway 779, this site is ideally positioned for large-scale commercial development. Zoned FD - Future Development, this land is a strategic investment for developers seeking to capitalize on Stony Plain's ongoing growth. This property benefits from proximity to existing municipal services and established amenities, including Stony Plain Chrysler, Heritage Park Pavilion, and Camp'n Class RV Park. Notably, this site is located just west of the future Costco development, adding even more appeal and long-term value to the area. When combined with the parcel directly across Glory Hills Rd (E4420978), the two sites together would offer approximately one full mile of highway frontage