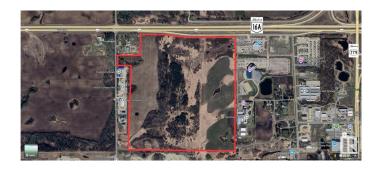

#### \$4,903,850

0 Bedroom, 0.00 Bathroom, Land Commercial on 0.00 Acres

None, Stony Plain, AB

Prime development opportunity with this 140+/- acre parcel situated within the Town of Stony Plain, boasting approximately 2,200 feet with future access via Highway 16A and Glory Hills Road. With unparalleled visibility and exposure to over 23,000 vehicles per day on Highway 16A, an additional 11,500+ vehicles on Highway 779, this site is ideally positioned for large-scale commercial development. Zoned FD - Future Development, this land is a strategic investment for developers seeking to capitalize on Stony Plain's ongoing growth. This property benefits from proximity to existing municipal services and established amenities, including Stony Plain Chrysler, Heritage Park Pavilion, and Camp'n Class RV Park. Notably, this site is located just west of the future Costco development, adding even more appeal and long-term value to the area. When combined with the parcel directly across Glory Hills Rd (E4420978), the two sites together would offer approximately one full mile of highway frontage