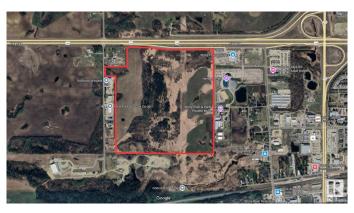

#### \$4,903,850

0 Bedroom, 0.00 Bathroom, Land Commercial on 0.00 Acres

None, Stony Plain, AB

Prime development opportunity with this 140+/- acre parcel situated within the Town of Stony Plain, boasting approximately 2,200 feet with future access via Highway 16A and Glory Hills Road. With unparalleled visibility and exposure to over 23,000 vehicles per day on Highway 16A, an additional 11,500+ vehicles on Highway 779, this site is ideally positioned for large-scale commercial development. Zoned FD - Future Development, this land is a strategic investment for developers seeking to capitalize on Stony Plain's ongoing growth. This property benefits from proximity to existing municipal services and established amenities, including Stony Plain Chrysler, Heritage Park Pavilion, and Camp'n Class RV Park. Notably, this site is located just west of the future Costco development, adding even more appeal and long-term value to the area. When combined with the parcel directly across Glory Hills Rd (E4420978), the two sites together would offer approximately one full mile of highway frontage