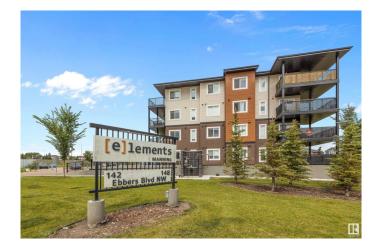

## \$229,800 - 302 142 Ebbers Boulevard, Edmonton

MLS® #E4449747

## \$229,800

2 Bedroom, 2.00 Bathroom, 831 sqft Condo / Townhouse on 0.00 Acres

Ebbers, Edmonton, AB

Welcome to this beautifully designed 2-bedroom corner condo, offering 830 square feet living space and an ideal layout for first-time buyers or young families. Enjoy the convenience of two secure underground parking stalls and a spacious third-floor locationâ€"perfect for peaceful views from the large private deck. The primary bedroom features a full ensuite, while the second bedroom is generously sized and perfect for guests or a home office. The laundry room includes ample storage, adding function to style. A standout kitchen boasts modern white and blue cabinetry, granite countertops, and stainless steel appliancesâ€"perfect for cooking and entertaining. Condo fees cover heat, water, and there's visitor parking nearby. Situated just minutes from a shopping mall, restaurants, and excellent transit options, this home blends comfort, convenience, and style. Don't miss your chance to make it yours!

## **Essential Information**

| MLS® #     | E4449747  |
|------------|-----------|
| Price      | \$229,800 |
| Bedrooms   | 2         |
| Bathrooms  | 2.00      |
| Full Baths | 2         |

| Square Footage        | 831                                                                               |
|-----------------------|-----------------------------------------------------------------------------------|
| Acres                 | 0.00                                                                              |
| Year Built            | 2016                                                                              |
| Туре                  | Condo / Townhouse                                                                 |
| Sub-Type              | Lowrise Apartment                                                                 |
| Style                 | Single Level Apartment                                                            |
| Status                | Active                                                                            |
| Community Information |                                                                                   |
| Address               | 302 142 Ebbers Boulevard                                                          |
| Area                  | Edmonton                                                                          |
| Subdivision           | Ebbers                                                                            |
| City                  | Edmonton                                                                          |
| County                | ALBERTA                                                                           |
| Province              | AB                                                                                |
| Postal Code           | T5Y 3W2                                                                           |
| Amenities             |                                                                                   |
| Amenities             | No Animal Home, No Smoking Home                                                   |
| Parking Spaces        | 2                                                                                 |
| Parking               | Underground                                                                       |
| Interior              |                                                                                   |
| Interior Features     | ensuite bathroom                                                                  |
| Appliances            | Dishwasher-Built-In, Hood Fan, Refrigerator, Stacked Washer/Dryer, Stove-Electric |
| Heating               | Forced Air-1, Natural Gas                                                         |
| # of Stories          | 4                                                                                 |
| Stories               | 1                                                                                 |
| Has Basement          | Yes                                                                               |
| Basement              | None, No Basement                                                                 |
| Exterior              |                                                                                   |
| Exterior              | Wood, Vinyl                                                                       |
| Exterior Features     | Public Transportation, Schools, Shopping Nearby                                   |
| Roof                  | Asphalt Shingles                                                                  |
|                       |                                                                                   |