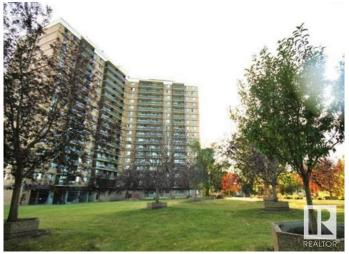

# \$129,900 - 904 13910 Stony Plain Rd Road, Edmonton

MLS® #E4449707

#### \$129,900

2 Bedroom, 1.00 Bathroom, 931 sqft Condo / Townhouse on 0.00 Acres

Glenora, Edmonton, AB

End unit view of glenora community. 2 bedrooms, large private balcony, close to transpertation, shopping, medical, banking, restaurants. the unit itself has storage, pantry, good size living room and bedroom



## **Essential Information**

MLS® # E4449707 Price \$129,900

Bedrooms 2
Bathrooms 1.00
Full Baths 1

Square Footage 931
Acres 0.00
Year Built 1969

Type Condo / Townhouse
Sub-Type Apartment High Rise
Style Single Level Apartment

Status Active

# **Community Information**

Address 904 13910 Stony Plain Rd Rd

Area Edmonton
Subdivision Glenora
City Edmonton
County ALBERTA







Province AB

Postal Code T5N 3R2

#### **Amenities**

Amenities See Remarks
Parking Underground

#### Interior

Appliances Refrigerator, Stove-Electric

Heating Hot Water, Natural Gas

# of Stories 22 Stories 1

Has Basement Yes

Basement None, No Basement

## **Exterior**

Exterior Concrete, Brick
Exterior Features See Remarks

Roof Tar & T

Foundation Concrete Perimeter

#### Additional Information

Date Listed July 24th, 2025

Days on Market 48

Zoning Zone 11

Condo Fee \$861

DATA IS DEEMED RELIABLE BUT IS NOT GUARANTEED ACCURATE BY THE REALTORS® ASSOCIATION OF EDMONTON. COPYRIGHT 2025 BY THE REALTORS® ASSOCIATION OF EDMONTON. ALL RIGHTS RESERVED. Trademarks are owned or controlled by the Canadian Real Estate Association (CREA) and identify real estate professionals who are member