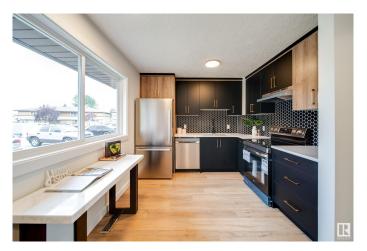

#### \$275,000

3 Bedroom, 2.00 Bathroom, 1,144 sqft Condo / Townhouse on 0.00 Acres

Bannerman, Edmonton, AB

Welcome home to this beautifully RENOVATED townhouse. The moment you step in you will be wowed by all the work that has gone into the renovations. From the NEW KITCHEN to the FULLY FINISHED basement this home has it all. The living room is fabulous with feature wall and room for an office area, extra space for toys or whatever suits your needs. Upstairs has 3 bedrooms as well you have a BRAND NEW 4 piece bathroom with deep soaker tub. In the basement you have a 3 piece bath. UPGRADES include: QUARTZ throughout, new vinyl plank flooring, new doors, trim, pot lights, all new LIGHTING, PLUSH CARPET, all new HARDWARE, fresh paint, tile surround, and NEW appliances. Close to all amenities, playground/SCHOOL steps away, minutes to the Henday and Yellowhead.