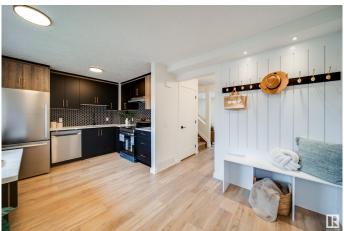

#### \$275,000

3 Bedroom, 2.00 Bathroom, 1,144 sqft Condo / Townhouse on 0.00 Acres

Bannerman, Edmonton, AB

Welcome home to this beautifully RENOVATED townhouse. The moment you step in you will be wowed by all the work that has gone into the renovations. From the NEW KITCHEN to the FULLY FINISHED basement this home has it all. The living room is fabulous with feature wall and room for an office area, extra space for toys or whatever suits your needs. Upstairs has 3 bedrooms as well you have a BRAND NEW 4 piece bathroom with deep soaker tub. In the basement you have a 3 piece bath. UPGRADES include: QUARTZ throughout, new vinyl plank flooring, new doors, trim, pot lights, all new LIGHTING, PLUSH CARPET, all new HARDWARE, fresh paint, tile surround, and NEW appliances. Close to all amenities, playground/SCHOOL steps away, minutes to the Henday and Yellowhead.