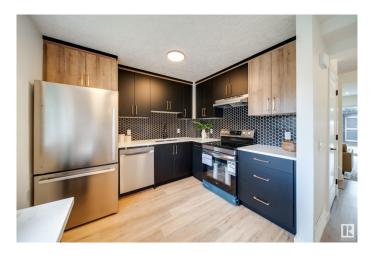

#### \$275,000

3 Bedroom, 2.00 Bathroom, 1,144 sqft Condo / Townhouse on 0.00 Acres

Bannerman, Edmonton, AB

Welcome home to this beautifully RENOVATED townhouse. The moment you step in you will be wowed by all the work that has gone into the renovations. From the NEW KITCHEN to the FULLY FINISHED basement this home has it all. The living room is fabulous with feature wall and room for an office area, extra space for toys or whatever suits your needs. Upstairs has 3 bedrooms as well you have a BRAND NEW 4 piece bathroom with deep soaker tub. In the basement you have a 3 piece bath. UPGRADES include: QUARTZ throughout, new vinyl plank flooring, new doors, trim, pot lights, all new LIGHTING, PLUSH CARPET, all new HARDWARE, fresh paint, tile surround, and NEW appliances. Close to all amenities, playground/SCHOOL steps away, minutes to the Henday and Yellowhead.