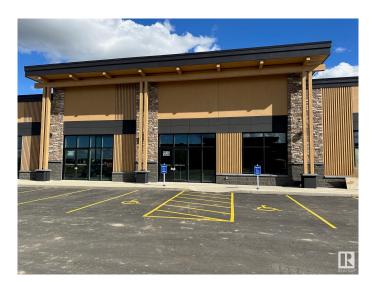

#### \$0

0 Bedroom, 0.00 Bathroom, Retail on 0.00 Acres

Fenwyck, Spruce Grove, AB

Prime retail opportunity in the heart of Spruce Grove's Ballpark District! Be part of the growing Pioneer Crossing development with this 1922+/- sq ft high-exposure retail space, ideally located at the busy intersection of Highway 16A and Pioneer Road. This rapidly expanding area is home to significant residential growth and is just minutes from Edmonton's West end. Daily traffic volumes exceed 25,000 vehicles, offering excellent visibility and accessibility. Located next to the future Myshak Metro Ballpark and planned fieldhouse and outdoor amphitheater, this modern space presents the perfect opportunity to establish or expand your footprint in a high demand corridor. Zoned C2 - Highway Commercial, the building is designed for maximum flexibility and exposure. Already on site are a Tim Hortons, hair salon, nail salon, and liquor store. Join an exciting new development and secure your space in one of Spruce Grove's most anticipated commercial hubs

### **Exterior**

Exterior Wood Frame, Metal, Steel Frame
Construction Wood Frame, Metal, Steel Frame