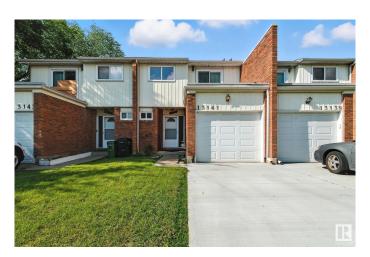

# \$210,000 - 13141 34 Street, Edmonton

MLS® #E4449440

## \$210,000

3 Bedroom, 1.50 Bathroom, 1,324 sqft Condo / Townhouse on 0.00 Acres

Belmont, Edmonton, AB

3-Bedroom Townhouse with Huge Potential! Attention investors and savvy buyers! This 3-bedroom, 2-bath condo townhouse offers an incredible opportunity to add value with a little TLC. Built in 1976, this home features a functional layout with spacious living areas and a private balcony off the master bedroom â€" perfect for future updates or peaceful retreats. The property has great bones and tons of potential for customization. Whether you're looking for a smart investment or your next family home, this unit offers space, location, and value. Located in a well-established community close to schools, transit, parks, and shopping.

## **Community Information**

Address 13141 34 Street

Area Edmonton
Subdivision Belmont
City Edmonton
County ALBERTA

Province AB

Postal Code T5A 3K1