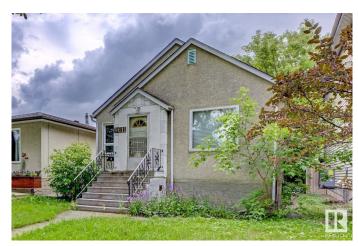

## \$445.000

3 Bedroom, 2.00 Bathroom, 964 sqft Single Family on 0.00 Acres

Ritchie, Edmonton, AB

Whether you are a builder, investor, or future homeowner, this property delivers exceptional value with development potential. Situated in one of Edmonton's most sought after infill communities, this 1948 bungalow is zoned RS Small Scale Residential, has 2 wmeters a second kitchen installed, ready to become a basement suite quickly. Enjoy tree lined streets, nearby cafes and a strong community vibe. Ritchie is known for its high livability and ongoing reinvestment momentum. 3 Bedrooms and Fully Finished Basement 2 Bathrooms Single Detached Garage with alley access Minutes to Whyte Avenue, Mill Creek Ravine, schools and transit The lot is fenced flat and ready for future plans. A long term tenant is in place offering consistent rental income while plans are made.

#### **Exterior**

Exterior Wood, Stucco

Exterior Features Fenced, Flat Site, Schools, Shopping Nearby

Roof Asphalt Shingles

Construction Wood, Stucco

Foundation Concrete Perimeter