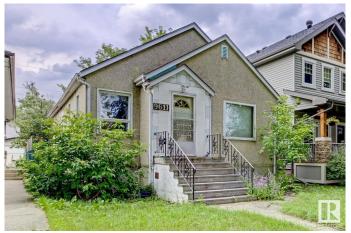

## \$445.000

3 Bedroom, 2.00 Bathroom, 964 sqft Single Family on 0.00 Acres

Ritchie, Edmonton, AB

Whether you are a builder, investor, or future homeowner, this property delivers exceptional value with development potential. Situated in one of Edmonton's most sought after infill communities, this 1948 bungalow is zoned RS Small Scale Residential, has 2 wmeters a second kitchen installed, ready to become a basement suite quickly. Enjoy tree lined streets, nearby cafes and a strong community vibe. Ritchie is known for its high livability and ongoing reinvestment momentum. 3 Bedrooms and Fully Finished Basement 2 Bathrooms Single Detached Garage with alley access Minutes to Whyte Avenue, Mill Creek Ravine, schools and transit The lot is fenced flat and ready for future plans. A long term tenant is in place offering consistent rental income while plans are made.

#### **Exterior**

Exterior Wood, Stucco

Exterior Features Fenced, Flat Site, Schools, Shopping Nearby

Roof Asphalt Shingles

Construction Wood, Stucco

Foundation Concrete Perimeter