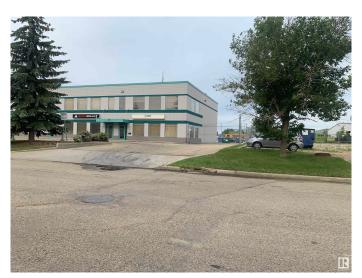

# **\$0 - 8216 43 Street, Edmonton**

MLS® #E4449203

## \$0

0 Bedroom, 0.00 Bathroom, Industrial on 0.00 Acres

Morris Industrial, Edmonton, AB

Opportunity for a short term sub-lease with the option to extend with a head lease beyond the expiry of the sub-lease term

## **Community Information**

Address 8216 43 Street

Area Edmonton

Subdivision Morris Industrial

City Edmonton
County ALBERTA

Province AB

Postal Code T6B 3M2