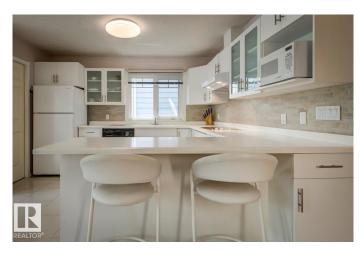

#### \$799,900

4 Bedroom, 3.00 Bathroom, 1,713 sqft Single Family on 0.00 Acres

Crestwood, Edmonton, AB

Welcome home to Crestwood - one of Edmonton's most desirable neighbourhoods! This beautifully maintained 1715 sq ft bungalow sits on a quiet street just steps from the scenic MacKenzie Ravine. The main floor features three spacious bedrooms, two full baths, and a sunlit living room with hardwood floors flowing into a large dining areaâ€"perfect for hosting. The bright kitchen offers ample cabinets and a breakfast nook overlooking the private, landscaped backyard. The adjacent family room with fireplace creates a warm, inviting space for everyday living and entertaining. The finished basement adds a fourth bedroom, full bath, and a large rec room or home theatre. Additional perks include central air conditioning and a double detached garage. Enjoy summer evenings on the patio or explore nearby parks and trails. Quick access to the River Valley, downtown, restaurants, cafes, L'oca Market, shops, and more.