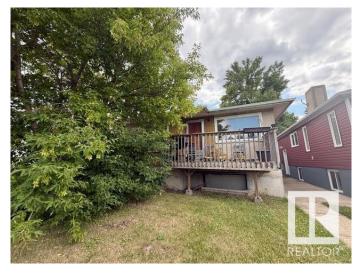

### \$249,702

0 Bedroom, 0.00 Bathroom, Single Family on 0.00 Acres

Virginia Park, Edmonton, AB

33 FEET X 120 FOOT
LOT....REDEVELOPMENT
OPPORTUNITY....VIRGINIA PARK
NEIGHBOURHOOD....BORDEN PARK IN
FRONT.... SENIORS CENTRE BEHIND....
STEPS TO COFFEE SHOPS, COOL AREA,
EASY ACCESS TO DOWNTOWN AND THE
RIVER VALLEY.... ~!WELCOME HOME!~

#### **Exterior**

Exterior Features Fenced, Flat Site, Public Transportation, Shopping Nearby, See Remarks