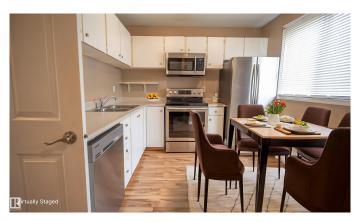

# \$217,900

3 Bedroom, 1.50 Bathroom, 1,055 sqft Condo / Townhouse on 0.00 Acres

Belmead, Edmonton, AB

This affordable townhouse is conveniently located adjacent to West Edmonton Mall, making it an excellent option for growing families, first-time buyers, or investors seeking a rental property in a high-traffic area. The well-maintained middle unit features a finished basement and is ready for immediate occupancy. Two schools are within walking distance. The property includes newer stainless-steel appliances, a 2023 water tank, and an updated washer and dryer.

#### **Amenities**

Amenities No Animal Home, No Smoking Home, Patio, Storage-In-Suite

Parking Stall

Interior

Appliances Dishwasher-Built-In, Dryer, Oven-Microwave, Refrigerator,

Stove-Electric, Washer

Heating Forced Air-1, Natural Gas