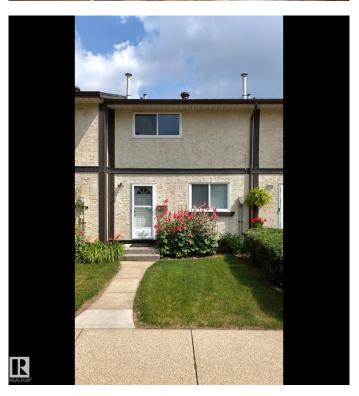

# \$217,900 - 18048 93 Avenue, Edmonton

MLS® #E4449002

# \$217,900

3 Bedroom, 1.50 Bathroom, 1,055 sqft Condo / Townhouse on 0.00 Acres

Belmead, Edmonton, AB

This affordable townhouse is conveniently located adjacent to West Edmonton Mall, making it an excellent option for growing families, first-time buyers, or investors seeking a rental property in a high-traffic area. The well-maintained middle unit features a finished basement and is ready for immediate occupancy. Two schools are within walking distance. The property includes newer stainless-steel appliances, a 2023 water tank, and an updated washer and dryer.

#### **Exterior**

Exterior Wood, Vinyl

Exterior Features Public Transportation, Schools, Shopping Nearby, See Remarks

Roof Asphalt Shingles

Construction Wood, Vinyl

Foundation Concrete Perimeter