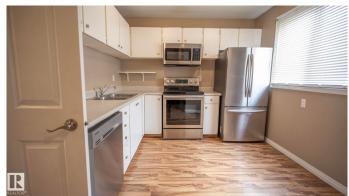

# \$217,900

3 Bedroom, 1.50 Bathroom, 1,055 sqft Condo / Townhouse on 0.00 Acres

Belmead, Edmonton, AB

This affordable townhouse is conveniently located adjacent to West Edmonton Mall, making it an excellent option for growing families, first-time buyers, or investors seeking a rental property in a high-traffic area. The well-maintained middle unit features a finished basement and is ready for immediate occupancy. Two schools are within walking distance. The property includes newer stainless-steel appliances, a 2023 water tank, and an updated washer and dryer.

#### **Amenities**

Amenities No Animal Home, No Smoking Home, Patio, Storage-In-Suite

Parking Stall

Interior

Appliances Dishwasher-Built-In, Dryer, Oven-Microwave, Refrigerator,

Stove-Electric, Washer

Heating Forced Air-1, Natural Gas