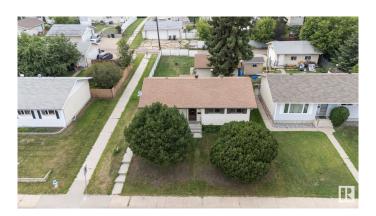

### \$365,000

5 Bedroom, 2.00 Bathroom, 1,058 sqft Single Family on 0.00 Acres

York, Edmonton, AB

Welcome to 48 Steele Crescent, a 5 bed, 2 bath home in the community of York. She is a charming home on a spacious lot in a great community â€" With a walking path right next to you & back alley access this property offers tons of potential with a detached garage and room to make it your own. With a little TLC, and some updates, it could truly shine! How water tank was upgraded in 2023, bay windows are new, and the house has central air conditioning. This property is a fantastic opportunity to build value in a desirable neighbourhood!

# **Essential Information**

MLS® # E4448959 Price \$365,000

Bedrooms 5

Bathrooms 2.00

Full Baths 2

Square Footage 1,058

Acres 0.00 Year Built 1971

Type Single Family