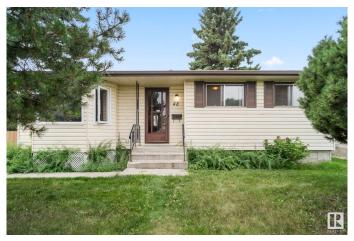

### \$365,000

5 Bedroom, 2.00 Bathroom, 1,058 sqft Single Family on 0.00 Acres

York, Edmonton, AB

Welcome to 48 Steele Crescent, a 5 bed, 2 bath home in the community of York. She is a charming home on a spacious lot in a great community â€" With a walking path right next to you & back alley access this property offers tons of potential with a detached garage and room to make it your own. With a little TLC, and some updates, it could truly shine! How water tank was upgraded in 2023, bay windows are new, and the house has central air conditioning. This property is a fantastic opportunity to build value in a desirable neighbourhood!

# **Community Information**

Address 48 Steele Crescent

Area Edmonton

Subdivision York

City Edmonton
County ALBERTA

Province AB

Postal Code T5A 1G3