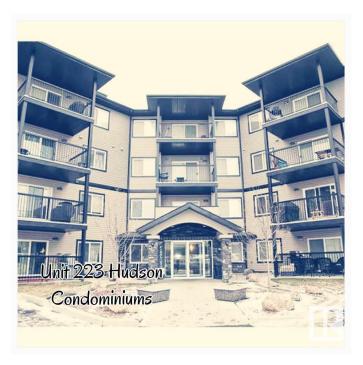

### \$199,900

2 Bedroom, 2.00 Bathroom, 782 sqft Condo / Townhouse on 0.00 Acres

Matt Berry, Edmonton, AB

Welcome to Hudson Condominiums! This well-maintained 2-bedroom, 2-bathroom unit offers a bright open-concept layout with bedrooms on opposite ends for added privacy. The spacious kitchen features generous cabinet and counter space, plus a raised eating barâ€"perfect for entertaining. Enjoy the convenience of in-suite laundry, a covered balcony with gas BBQ hookup, and an oversized underground heated parking stall. The building offers great amenities including a social room and exercise room. Ideally located close to shopping, dining, and public transitâ€"everything you need is just steps away!

#### Interior

Interior Features ensuite bathroom

Appliances Dishwasher-Built-In, Dryer, Refrigerator, Stove-Electric, Washer

Heating Baseboard, Natural Gas