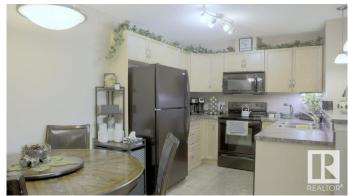

### \$199,900

2 Bedroom, 2.00 Bathroom, 782 sqft Condo / Townhouse on 0.00 Acres

Matt Berry, Edmonton, AB

Welcome to Hudson Condominiums! This well-maintained 2-bedroom, 2-bathroom unit offers a bright open-concept layout with bedrooms on opposite ends for added privacy. The spacious kitchen features generous cabinet and counter space, plus a raised eating barâ€"perfect for entertaining. Enjoy the convenience of in-suite laundry, a covered balcony with gas BBQ hookup, and an oversized underground heated parking stall. The building offers great amenities including a social room and exercise room. Ideally located close to shopping, dining, and public transitâ€"everything you need is just steps away!