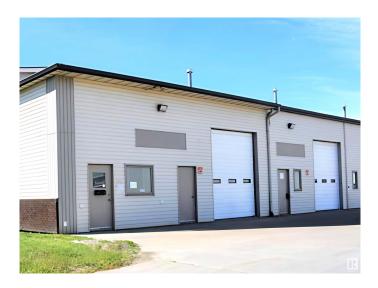

### \$329,900

0 Bedroom, 0.00 Bathroom, Industrial on 0.00 Acres

Wilson Industrial, Edmonton, AB

Street Frontage! This well-maintained commercial condo bay offers approximately 2,200+ sq ft of combined warehouse and office space, including a mezzanine level. The main floor features a welcoming reception area, two spacious offices, and a 2-piece bathroom. The upper mezzanine includes two additional large offices, an open work area, a storage room, and a furnace/utility room. The warehouse is equipped with a 10' wide x 12' high overhead door and boasts 16-foot ceiling height-ideal for a variety of business uses. The unit is heated with a forced-air furnace. Assigned parking is available directly in front of the bay. Low condo fees of approximately \$2,450/year (paid annually) include water and sewer. Don't miss the opportunity.

### Exterior

| Exterior     | Block |
|--------------|-------|
| Construction | Block |