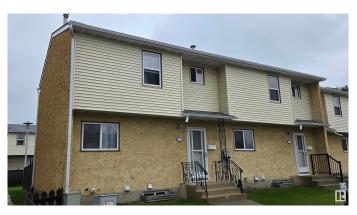

## \$224,900

3 Bedroom, 2.00 Bathroom, 952 sqft Condo / Townhouse on 0.00 Acres

Homesteader, Edmonton, AB

A great opportunity in Homesteader! Tons of improvements to this 955 sq ft , 3 BR 2 bath corner unit townhome, including flooring, lighting, paint, kitchen, bathroom, and more. The newer high efficiency furnace and super low condo fees help to secure your investment, while the south facing backyard and connecting greenspace provides ample opportunity to kick back and relax. This self managed complex backs onto Edmonton's ravine system and off leash dog park, and has great transportation, schooling, and shopping options nearby. Come and see why this is home!

## **Exterior**

Exterior Wood, Stucco, Vinyl

Exterior Features Cross Fenced, Fenced, Flat Site, Park/Reserve, Public Transportation,

Schools, Shopping Nearby

Roof Asphalt Shingles

Construction Wood, Stucco, Vinyl