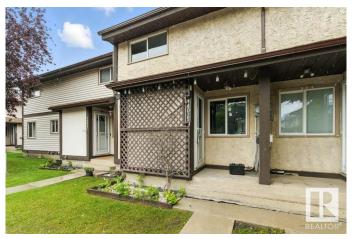

#### \$284,900

3 Bedroom, 1.50 Bathroom, 1,049 sqft Condo / Townhouse on 0.00 Acres

Hairsine, Edmonton, AB

Welcome to this updated townhome in Sable Chase! Professionally designed and conveniently located near shopping, schools, and the Anthony Henday, this is a great place to call home for families and investors alike. Featuring a backyard with composite deck, 3 bedrooms + bonus room, 1.5 bathrooms and a fully finished basement this property has room for the whole family. This property has been taken one step further than the rest with features like a walk in closet with ample storage, dual fireplaces (one in primary), and custom back yard with composite deck and pergola, a kitchen updated with new cabinets, appliances, tile, and quartz counter tops, as well as tiled bathrooms, LVP floors and custom wall paneling.

## **Amenities**

Amenities On Street Parking, Deck, Parking-Visitor

Parking Stall

#### **Exterior**

Exterior Wood, Stucco, Vinyl

Exterior Features Fenced, Public Transportation, Schools, Shopping Nearby, Ski Hill

Nearby

Roof Asphalt Shingles

Construction Wood, Stucco, Vinyl

Foundation Concrete Perimeter