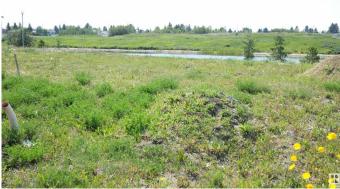

#### \$189,888

0 Bedroom, 0.00 Bathroom, Single Family on 0.00 Acres

Eaux Claires, Edmonton, AB

Unlimited Potential â€" Prime Infill Lot Backing Onto Pond. Exceptional opportunity to build in a desirable, established neighborhood. This vacant and fully serviced RF2-zoned lot (approx. 270 mÂ<sup>2</sup> / 0.07 acres) offers 26 ft of frontage by 115 ft of depth, and is ideally south-facing and backing onto a tranquil pond with distant downtown views! Zoning allows for a variety of housing options including single detached homes, narrow lot infills, semi-detached homes, duplexes, and secondary suitesâ€"making this an excellent choice for builders, investors, or homeowners looking to create a custom residence. Adjacent lots at 9227, 9231, and 9235 also available from the same vendor, offering further development potential.

#### Exterior

Exterior Features Backs Onto Lake, Public Transportation, Schools, Shopping Nearby, View City, See Remarks

### Amenities

Is Waterfront Yes