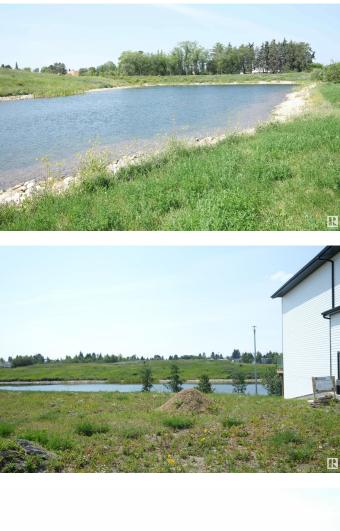

#### \$189,888

0 Bedroom, 0.00 Bathroom, Single Family on 0.00 Acres

Eaux Claires, Edmonton, AB

Unlimited Potential â€" Prime Infill Lot Backing Onto Pond. Exceptional opportunity to build in a desirable, established neighborhood. This vacant and fully serviced RF2-zoned lot (approx. 270 mÂ<sup>2</sup> / 0.07 acres) offers 26 ft of frontage by 115 ft of depth, and is ideally south-facing and backing onto a tranquil pond with distant downtown views! Zoning allows for a variety of housing options including single detached homes, narrow lot infills, semi-detached homes, duplexes, and secondary suitesâ€"making this an excellent choice for builders, investors, or homeowners looking to create a custom residence. Adjacent lots at 9227, 9231, and 9235 also available from the same vendor, offering further development potential.

#### Exterior

Exterior Features Backs Onto Lake, Public Transportation, Schools, Shopping Nearby, View City, See Remarks

### Amenities

Is Waterfront Yes