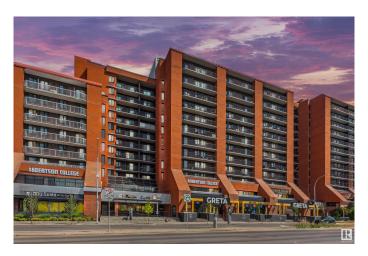

# \$178,900 - 901 10145 109 Street, Edmonton

MLS® #E4448752

#### \$178,900

2 Bedroom, 1.50 Bathroom, 892 sqft Condo / Townhouse on 0.00 Acres

Downtown (Edmonton), Edmonton, AB

Experience vibrant downtown living in this stylish 2-bedroom, 1.5-bath condo nestled just steps from scenic river valleys and lush trails. Enjoy your morning coffee on a private balcony with sweeping city views, or stroll to nearby cafés, local restaurants, and shops that define urban charm. Commuting is effortless with easy access to public transportation and major routes. Located on the same level as the recreation center and fully equipped gym, convenience meets lifestyle. The unit features underground parking, elevator access â€"perfect for professionals, seniors, students, or anyone seeking the pulse of city life with nature close by.

## **Community Information**

Address 901 10145 109 Street

Area Edmonton

Subdivision Downtown (Edmonton)

City Edmonton
County ALBERTA

Province AB

Postal Code T5J 3M5

#### **Exterior**

Exterior Concrete, Brick

Exterior Features Public Transportation, Shopping Nearby, View City, See Remarks

Roof Tar & Damp; Gravel Construction Concrete, Brick

Foundation Concrete Perimeter