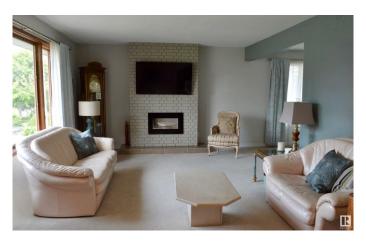

# \$425,000

3 Bedroom, 2.50 Bathroom, 2,411 sqft Single Family on 0.00 Acres

York, Edmonton, AB

Welcome to this beautifully updated bungalow in a quiet, well established neighbourhood in Northeast Edmonton. A character style home with 3 bedrooms (2 plus den upstairs and 1 down) including master suite with ensuite, a separate entrance to the fully finished basement including a huge recreation room including elevated theatre style seating, wet bar, 2 extra bedrooms and laundry room. A fully fenced and landscaped yard with deck, patio, large detached garage and carport accessible from the back laneway. This move-in ready home offers comfort, style and functionality for todays busy families.

### Interior

Interior Features ensuite bathroom

Appliances Dryer, Refrigerator, Washer, Window Coverings, Curtains and Blinds,

Wet Bar

Heating Forced Air-1, Natural Gas

Fireplaces Masonry

Stories 2

Has Basement Yes