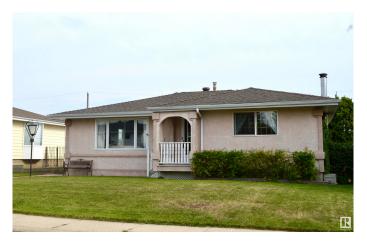

# \$425,000 - 5619 140a Avenue, Edmonton

MLS® #E4448685

# \$425,000

3 Bedroom, 2.50 Bathroom, 2,411 sqft Single Family on 0.00 Acres

York, Edmonton, AB

Welcome to this beautifully updated bungalow in a quiet, well established neighbourhood in Northeast Edmonton. A character style home with 3 bedrooms (2 plus den upstairs and 1 down) including master suite with ensuite, a separate entrance to the fully finished basement including a huge recreation room including elevated theatre style seating, wet bar, 2 extra bedrooms and laundry room. A fully fenced and landscaped yard with deck, patio, large detached garage and carport accessible from the back laneway. This move-in ready home offers comfort, style and functionality for todays busy families.

#### **Exterior**

Exterior Wood, Stucco

Exterior Features Fenced, Flat Site, Private Setting, Schools, Shopping Nearby

Roof Asphalt Shingles

Construction Wood, Stucco

Foundation Concrete Perimeter