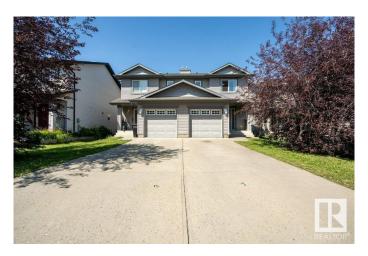

## \$379,000

3 Bedroom, 2.50 Bathroom, 1,288 sqft Single Family on 0.00 Acres

The Hamptons, Edmonton, AB

This well-maintained half duplex in The Hamptons offers almost 1300 sqft living space and is perfect for first-time buyers or investors. Featuring 3 bedrooms and 2.5 baths, the home offers a bright open floor plan with a spacious front entry, gas fireplace in the living area, and large windows for natural light. The kitchen includes natural maple cabinets, movable island, and full appliance package. Dining area opens to a deck and landscaped, fenced backyard. Upstairs you'll find 3 generous bedrooms, including a primary suite with walk-in closet and 4-piece ensuite. Located near schools, shopping, transit, trails, parks, and Anthony Henday.

## **Amenities**

Amenities Front Porch, Storage-In-Suite, Natural Gas BBQ Hookup

Parking Front Drive Access, Single Garage Attached

#### **Exterior**

Exterior Wood, Vinyl

Exterior Features Cul-De-Sac, Fenced, Public Transportation, Shopping Nearby

Roof Vinyl Shingles

Construction Wood, Vinyl

Foundation Concrete Perimeter