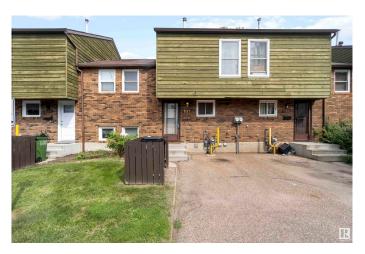

## \$198,900 - 523 Abbottsfield Road, Edmonton

MLS® #E4448487

## \$198,900

3 Bedroom, 1.00 Bathroom, 1,012 sqft Condo / Townhouse on 0.00 Acres

Abbottsfield, Edmonton, AB

Fully Developed 3-Bedroom Townhouse in a Convenient Location! This well-maintained townhouse offers great value and a prime location with easy access to both the Anthony Henday and Yellowhead. The bright kitchen features granite countertops, newer cabinetry, and stainless steel appliances, with hardwood flooring extending into the dining area. Upstairs you'II find 3 comfortable bedrooms and a full 4-piece bathroom. The finished basement includes a cozy family room, a laundry area, and additional storage space. Outside, enjoy a low-maintenance yardâ€"perfect for relaxing or entertaining without the upkeep. A fantastic opportunity for first-time buyers or investors!

## **Essential Information**

MLS® # E4448487 Price \$198,900

Bedrooms 3

Bathrooms 1.00

Full Baths 1

Square Footage 1,012 Acres 0.00

Year Built 1972

Type Condo / Townhouse

## **Community Information**

Address 523 Abbottsfield Road

Area Edmonton
Subdivision Abbottsfield
City Edmonton
County ALBERTA

Province AB

Postal Code T5W 4R3

**Amenities** 

Amenities Parking-Visitor, Vinyl Windows

**Exterior** 

Exterior Wood

Exterior Features Golf Nearby, Low Maintenance Landscape, Playground Nearby, Public

Transportation, Schools, Shopping Nearby

Roof Asphalt Shingles

Construction Wood

Foundation Concrete Perimeter