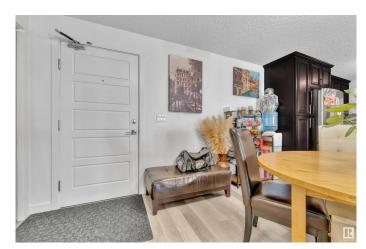

## \$275,000

2 Bedroom, 2.00 Bathroom, 973 sqft Condo / Townhouse on 0.00 Acres

Schonsee, Edmonton, AB

This SPACIOUS open layout condo is located in the sought after neighbourhood of Schonsee. Featuring 2 bedrooms, 2 bathrooms, a grand living space with LUXURY VINYL PLANK flooring and a kitchen with ample cabinetry plus GRANITE countertops. A patio is located off the living room where you can catch sun rays on a SUNNY day. An UNDERGROUND PARKING STALL is included. Looks like NEW, very BRIGHT, and ready to move into!

#### Interior

Interior Features ensuite bathroom

Appliances Dishwasher-Built-In, Dryer, Microwave Hood Fan, Refrigerator,

Stove-Electric, Washer

Heating Hot Water, Natural Gas