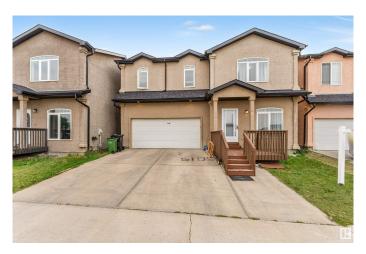

## \$399,900

3 Bedroom, 3.50 Bathroom, 1,603 sqft Condo / Townhouse on 0.00 Acres

Casselman, Edmonton, AB

This detached home features a Double Attached Garage with upgrades. Great location, close to shopping, LRT Station, Bus stop, Hospital and other amenities. Three large sized bedrooms. Master bedroom has a 4 p.c. Ensuite bath and walk-in closet. Also, Huge Bonus room with space for all your entertaining needs. The open concept main floor has hardwood floors in Living room and dining room area. Opening onto to kitchen, which features dark maple cabinets, solid ceramic flooring and black appliances and Hoodfan, Main floor half bath beside attached garage entrance. The homes shows great. Great price for detached home with a double attached garage

#### **Amenities**

Amenities Ceiling 9 ft., Deck, Hot Water Natural Gas, No Animal Home, No

**Smoking Home** 

Parking Double Garage Attached