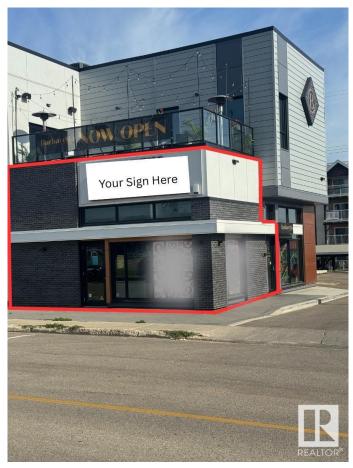

#### **\$0**

0 Bedroom, 0.00 Bathroom, Retail on 0.00 Acres

City Centre, Spruce Grove, AB

High Visibility Commercial Space for Lease in Spruce Grove City Centre! Now available - a modern, energy efficient main floor commercial unit with immediate availability in one of Spruce Grove's most prominent newer buildings. Ideally located just off Highway 16A with exposure to over 26,000 vehicles per day, this built out 511 sq ft space was previously used as an upscale bakery/takeout business and is perfect for a variety of uses. Designed with flexibility in mind, the building features onsite parking, secure heated storage options, elevator access, and shared washroom facilities. Tenants benefit from close proximity to dense residential areas and excellent walkability to local amenities.