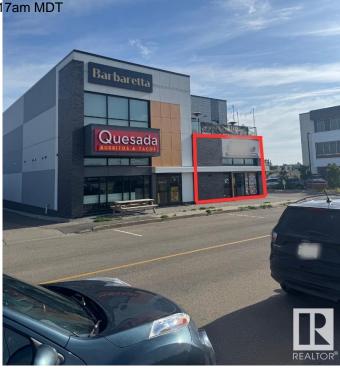

#### **\$0**

0 Bedroom, 0.00 Bathroom, Retail on 0.00 Acres

City Centre, Spruce Grove, AB

High Visibility Commercial Space for Lease in Spruce Grove City Centre! Now available - a modern, energy efficient main floor commercial unit with immediate availability in one of Spruce Grove's most prominent newer buildings. Ideally located just off Highway 16A with exposure to over 26,000 vehicles per day, this built out 511 sq ft space was previously used as an upscale bakery/takeout business and is perfect for a variety of uses. Designed with flexibility in mind, the building features onsite parking, secure heated storage options, elevator access, and shared washroom facilities. Tenants benefit from close proximity to dense residential areas and excellent walkability to local amenities.