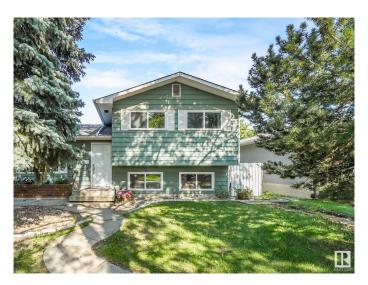

## \$389,900

5 Bedroom, 2.50 Bathroom, 1,195 sqft Single Family on 0.00 Acres

Mcleod, Edmonton, AB

Amazing home in need of a new family. This 5 bedroom home is perfect for a growing family. As you enter you will feel how spacious it is with generous size LR, large kitchen with granite countertops, and patio doors leading out to the huge deck perfect for entertaining. Upstairs boasts 3 bedrooms, full bathroom and 2 pc ensuite. The third level offers 2 more bedrooms and another full bathroom. The lowest level has a recreation room, laundry room and loads of storage space. Newer High Efficiency Furnace, Hot water tank and newer shingles

## **Exterior**

Exterior Wood, Stucco

Exterior Features Fenced, Landscaped, No Back Lane, Public Transportation, Schools,

**Shopping Nearby** 

Roof Asphalt Shingles

Construction Wood, Stucco

Foundation Concrete Perimeter