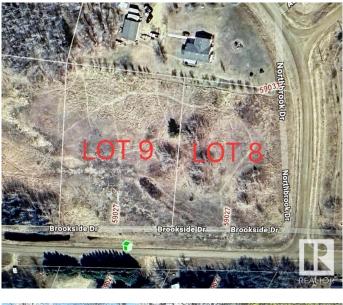

### \$71,000

0 Bedroom, 0.00 Bathroom, Rural on 1.97 Acres

Northbrook, Rural Thorhild County, AB

PERFECT site to build your future home. Located approx 45 minutes from Edmonton, Ft Sask and St. Albert. Under 30 minute drive to Legal, Bon Accord, Redwater, Gibbons, Legal, Westlock, and Thorhild. Located close to lots of recreational opportunities. Just minutes to Half Moon Lake nature areas, community park, fishing and boating. Treed lot on a quiet Cresent. Lot number 8 is also available for purchase. Services are located at the road.

#### **Community Information**

| Address     | 9 59027 Range Road 232 |
|-------------|------------------------|
| Area        | Rural Thorhild County  |
| Subdivision | Northbrook             |
| City        | Rural Thorhild County  |
| County      | ALBERTA                |