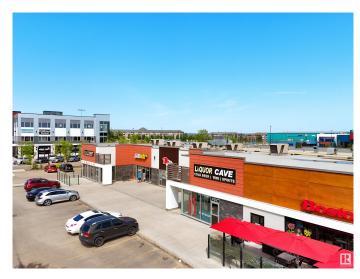

#### \$0

0 Bedroom, 0.00 Bathroom, Retail on 0.00 Acres

Spruce Ridge, Spruce Grove, AB

Prime Location | High Visibility | Excellent Accessibility. Now leasing 1975 Sq Ft retail in Spruce Grove, located on Jennifer Heilway. Neighbouring tenants include: Tri Wellness Professional Building (GP clinic), Aerials Gymnastics, Boston Pizza, Boardwalk Burgers & Fries, Tutti Frutti, Subway and Brooklyn Tomato and Barber Shop.