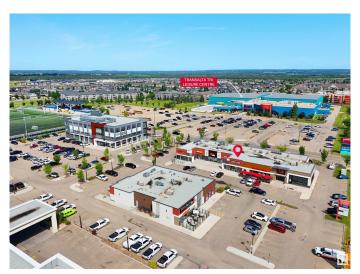

#### \$0

0 Bedroom, 0.00 Bathroom, Retail on 0.00 Acres

Spruce Ridge, Spruce Grove, AB

Prime Location | High Visibility | Excellent Accessibility. Now leasing 1975 Sq Ft retail in Spruce Grove, located on Jennifer Heilway. Neighbouring tenants include: Tri Wellness Professional Building (GP clinic), Aerials Gymnastics, Boston Pizza, Boardwalk Burgers & Fries, Tutti Frutti, Subway and Brooklyn Tomato and Barber Shop.