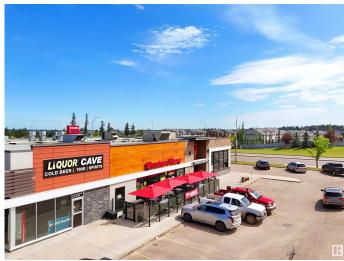

#### \$0

0 Bedroom, 0.00 Bathroom, Retail on 0.00 Acres

Spruce Ridge, Spruce Grove, AB

Prime Location | High Visibility | Excellent Accessibility. Now leasing 1975 Sq Ft retail in Spruce Grove, located on Jennifer Heilway. Neighbouring tenants include: Tri Wellness Professional Building (GP clinic), Aerials Gymnastics, Boston Pizza, Boardwalk Burgers & Fries, Tutti Frutti, Subway and Brooklyn Tomato and Barber Shop.