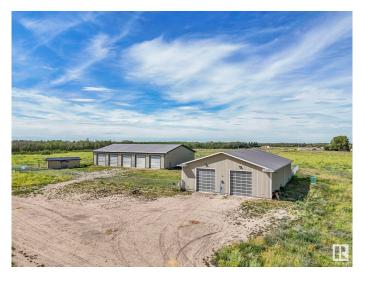

### \$0

0 Bedroom, 0.00 Bathroom, Industrial on 0.00 Acres

None, St. Albert, AB

Located on 121 acres in the northwest part of St. Albert, this exceptional investment property offers two high-quality industrial buildings with flexible leasing options. Built with durability and functionality in mind, both structures feature solid concrete floors, 3-phase power, radiant heat, and metal exteriors. The first building, constructed in 2010, spans 6,000 square feet and includes three oversized 14x16 overhead doorsâ€"ideal for equipment access and heavy-duty operations. The second building, completed in 2011, offers 9,600 square feet of space and is equipped with five matching 14x16 overhead doors. Both buildings showcase high-quality construction and are well-suited for a range of commercial or farming uses. The surrounding yard space is secured with frost fencing and includes additional fencing suitable for hobby livestock. The entire property is fully enclosed, providing added security and clear boundaries. With the option to lease one or both buildings.