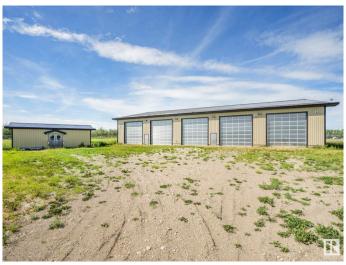

### \$0

0 Bedroom, 0.00 Bathroom, Industrial on 0.00 Acres

None, St. Albert, AB

Located on 121 acres in the northwest part of St. Albert, this exceptional investment property offers two high-quality industrial buildings with flexible leasing options. Built with durability and functionality in mind, both structures feature solid concrete floors, 3-phase power, radiant heat, and metal exteriors. The first building, constructed in 2010, spans 6,000 square feet and includes three oversized 14x16 overhead doorsâ€"ideal for equipment access and heavy-duty operations. The second building, completed in 2011, offers 9,600 square feet of space and is equipped with five matching 14x16 overhead doors. Both buildings showcase high-quality construction and are well-suited for a range of commercial or farming uses. The surrounding yard space is secured with frost fencing and includes additional fencing suitable for hobby livestock. The entire property is fully enclosed, providing added security and clear boundaries. With the option to lease one or both buildings.