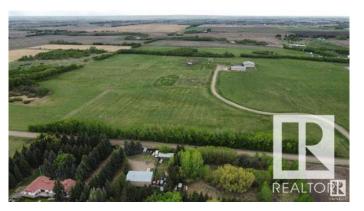

### \$0

0 Bedroom, 0.00 Bathroom, Industrial on 0.00 Acres

None, St. Albert, AB

Located on 121 acres in the northwest part of St. Albert, this exceptional investment property offers two high-quality industrial buildings with flexible leasing options. Built with durability and functionality in mind, both structures feature solid concrete floors, 3-phase power, radiant heat, and metal exteriors. The first building, constructed in 2010, spans 6,000 square feet and includes three oversized 14x16 overhead doorsâ€"ideal for equipment access and heavy-duty operations. The second building, completed in 2011, offers 9,600 square feet of space and is equipped with five matching 14x16 overhead doors. Both buildings showcase high-quality construction and are well-suited for a range of commercial or farming uses. The surrounding yard space is secured with frost fencing and includes additional fencing suitable for hobby livestock. The entire property is fully enclosed, providing added security and clear boundaries. With the option to lease one or both buildings.