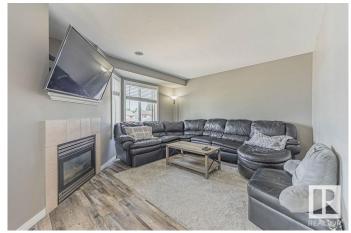

# \$233,000

2 Bedroom, 1.50 Bathroom, 1,187 sqft Condo / Townhouse on 0.00 Acres

Bisset, Edmonton, AB

Well-kept END-unit townhouse in a quiet Bisset location! This 2-bedroom/1.5 bath home features a NEW furnace and hot water tank. Plus vinyl plank flooring and carpet were installed in 2018. Enjoy a bright, functional layout with a spacious living area and dining space. The low condo fees make ownership affordable, and the location is idealâ€"close to schools, shopping, parks, and LRT access. Great opportunity for first-time buyers or investors!

## Interior

Appliances Dishwasher-Built-In, Hood Fan, Refrigerator, Stacked Washer/Dryer,

Stove-Electric, Window Coverings

Heating Forced Air-1, Natural Gas

Fireplace Yes

Fireplaces Tile Surround

Stories 2

Has Basement Yes