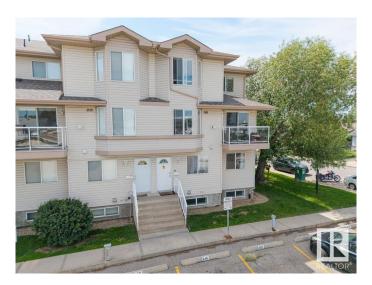

# \$233,000

2 Bedroom, 1.50 Bathroom, 1,187 sqft Condo / Townhouse on 0.00 Acres

Bisset, Edmonton, AB

Well-kept END-unit townhouse in a quiet Bisset location! This 2-bedroom/1.5 bath home features a NEW furnace and hot water tank. Plus vinyl plank flooring and carpet were installed in 2018. Enjoy a bright, functional layout with a spacious living area and dining space. The low condo fees make ownership affordable, and the location is idealâ€"close to schools, shopping, parks, and LRT access. Great opportunity for first-time buyers or investors!

## Interior

Appliances Dishwasher-Built-In, Hood Fan, Refrigerator, Stacked Washer/Dryer,

Stove-Electric, Window Coverings

Heating Forced Air-1, Natural Gas

Fireplace Yes

Fireplaces Tile Surround

Stories 2

Has Basement Yes