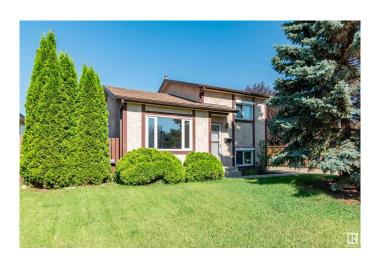

## \$350,000

2 Bedroom, 1.00 Bathroom, 824 sqft Single Family on 0.00 Acres

Kirkness, Edmonton, AB

Welcome to this charming single-family home featuring a mix of hardwood and carpet flooring, filled with great natural light throughout. Enjoy a spacious family room with a cozy fireplaceâ€"perfect for relaxing or entertaining. This 2-bedroom, 1-bathroom home includes a newer washer and dryer for added convenience. Step outside to a beautifully landscaped large yard complete with a hot tub, fire pit, and storage shed. Roof is only 3 years old. Located close to parks and trails, this home offers the perfect blend of comfort, style, and outdoor living!

#### **Essential Information**

MLS® # E4445529

Price \$350,000

Bedrooms 2

Bathrooms 1.00

Full Baths 1

Square Footage 824

Acres 0.00 Year Built 1983

Type Single Family

Sub-Type Detached Single Family

Style 4 Level Split

Status Active

## **Exterior**

Exterior Wood, Stucco

Exterior Features Fenced, Landscaped, Park/Reserve, Picnic Area, Playground Nearby,

Public Transportation, Shopping Nearby

Roof Asphalt Shingles

Construction Wood, Stucco