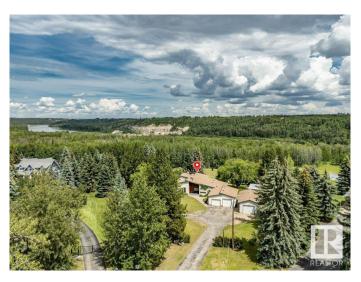

#### \$959,000

4 Bedroom, 3.50 Bathroom, 2,724 sqft Rural on 3.88 Acres

Woodbend Place, Rural Parkland County, AB

Experience extraordinary privacy minutes from Edmonton with panoramic vistas and River access just outside your back door! This remarkably unique 2724 sq ft, 5-level split home is tiered along a gentle slope to capture breathtaking views from every room. Step into an airy, light-filled sanctuary, where generous living spaces and well-appointed bedrooms invite relaxation. The centrally located kitchen has stainless steel appliances and a gas cooktop making it perfect for culinary adventures without being isolated from all the action. Each level offers a tranquil blend of indoor comfort and outdoor beauty, while the versatile loft sparks the imagination. Storage abounds throughout the lower level. Outside enjoy a 31'x26' attached garage & a 38â€<sup>™</sup>x18â€<sup>™</sup> Shop, chicken coop, and greenhouse. The Home is Crafted by a builder & inspired by Frank Lloyd Wright, this architectural gem has great bones - nestled in the North Saskatchewan River valley and offering a living experience that truly must be seen to be believed!

## Amenities

| Features | Deck, Fire Pit, Greenhouse, Hot Water Natural Gas, No Animal Home, |
|----------|--------------------------------------------------------------------|
|          | No Smoking Home, Workshop, See Remarks                             |

## Exterior

| Exterior          | Wood                                                               |
|-------------------|--------------------------------------------------------------------|
| Exterior Features | Creek, Cul-De-Sac, Environmental Reserve, Golf Nearby, Landscaped, |
|                   | No Through Road, Park/Reserve, Private Setting, River Valley View, |
|                   | River View, Sloping Lot, Treed Lot                                 |
| Construction      | Wood                                                               |