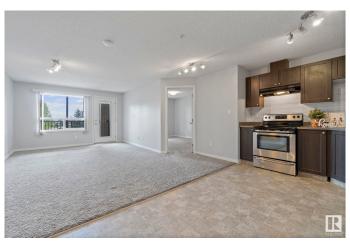

### \$214,900

2 Bedroom, 2.00 Bathroom, 883 sqft Condo / Townhouse on 0.00 Acres

The Hamptons, Edmonton, AB

Maintenance free living here in this freshly painted - 2 bedroom, 2 full bathroom condo on the 2nd floor with an underground parking stall! Great layout with the bedrooms separated by the spacious living area, an open kitchen with ample cabinets and counter space and new backsplash! Enjoy infloor heat (no restrictions on furniture placement), in-suite laundry with a HUGE storage room! Social room is on same floor and there is an on site maintenance person! Super easy access to shopping, the Whitemud and Anthony Henday to get you where you need to go.

## Interior

Interior Features ensuite bathroom

Appliances Dishwasher-Built-In, Hood Fan, Refrigerator, Stacked Washer/Dryer,

Stove-Electric, Window Coverings

Heating In Floor Heat System, Natural Gas