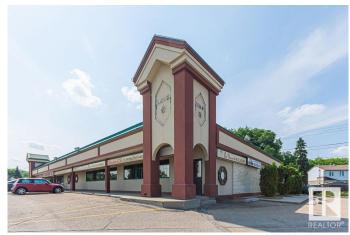

## \$250,000

0 Bedroom, 0.00 Bathroom, Business on 0.00 Acres

Idylwylde, Edmonton, AB

This well established restaurant has been operating at this location for the past 50 years with the sellers now retiring. With an occupancy permit allowing up to 220 people, the dining and lounge have been utilized effectively. The design & decor of the interior provides a comfortable relaxed setting. Extra large kitchen, comes equipped with freezers, coolers, industrial hood fan, etc. The asset Sales includes all fixtures. Located at the corner of 75 St and 82 Ave makes it an excellent location with tons of parking. This is a well priced business opportunity.

## **Community Information**

Address 7500 82 Avenue

Area Edmonton
Subdivision Idylwylde

City Edmonton
County ALBERTA

Province AB

Postal Code T6C 0X9