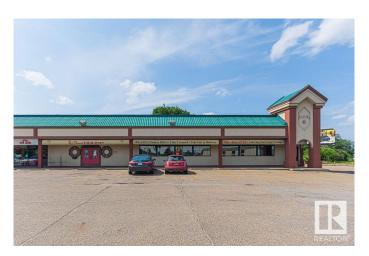

## \$250,000

0 Bedroom, 0.00 Bathroom, Business on 0.00 Acres

Idylwylde, Edmonton, AB

This well established restaurant has been operating at this location for the past 50 years with the sellers now retiring. With an occupancy permit allowing up to 220 people, the dining and lounge have been utilized effectively. The design & decor of the interior provides a comfortable relaxed setting. Extra large kitchen, comes equipped with freezers, coolers, industrial hood fan, etc. The asset Sales includes all fixtures. Located at the corner of 75 St and 82 Ave makes it an excellent location with tons of parking. This is a well priced business opportunity.

## **Community Information**

Address 7500 82 Avenue

Area Edmonton
Subdivision Idylwylde

City Edmonton
County ALBERTA

Province AB

Postal Code T6C 0X9