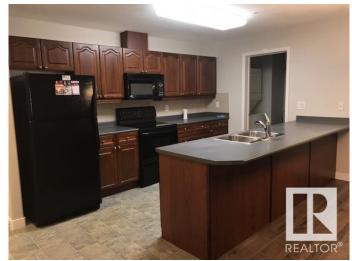

# \$214,900

2 Bedroom, 2.00 Bathroom, 1,004 sqft Condo / Townhouse on 0.00 Acres

Canon Ridge, Edmonton, AB

Backing Onto Ravine, this Newly Renovated 2 Bedroom, 2 Bathroom Condo is located in a well run +18 Complex, small pets with board approval. New Laminate, New Paint, and ready for its new owner. This property comes with 5 appliances, insuite Laundry. Also, 1 titled underground heated parking stall for the cold winters & lots of Visitor Parking. The Ravines at Hermitage also has Genie Pad for communication with Management and Board. Garbage Shoot on Each Floor. There is a amenities room for your enjoyment. Which has a BBQ on the patio along with a pool table, shuffleboard, TV, and Library for your enjoyment. (Great for family Parties). Don't wait on this one!!! This is a Great Complex to Live in!!!!

# Interior

Interior Features ensuite bathroom

Appliances Dishwasher-Built-In, Fan-Ceiling, Microwave Hood Fan, Refrigerator,

Stacked Washer/Dryer, Stove-Electric, Window Coverings

Heating Hot Water, Natural Gas