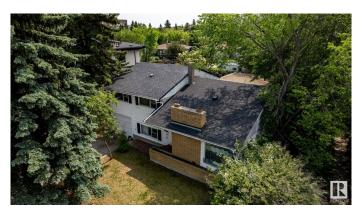

# \$950,000 - 11819 87 Avenue, Edmonton

MLS® #E4444316

### \$950.000

5 Bedroom, 2.00 Bathroom, 1,546 sqft Single Family on 0.00 Acres

Windsor Park (Edmonton), Edmonton, AB

AMAZING LOCATION!!! Build your dream home, Create a fantastic investment property or both only minutes walk to U of A campus and the Jube! Quick commute to Downtown Edmonton, Parks, Golf, The River Valley. 718.26 Sq/M Lot. Dream home, Dream home with Basement Suite, Dream home with basement suite and Laneway suite Over sized garage is concrete and could have a second floor easily added, even a Duplex the list goes on... opportunities abound. Buy now and assume the tenant while redevelopment building plans are approved to have residual income during the process.

## **Exterior**

Exterior Wood

Exterior Features Back Lane, Golf Nearby, Landscaped, Playground Nearby, Public

Transportation, Schools, See Remarks

Roof Asphalt Shingles

Construction Wood

Foundation Concrete Perimeter