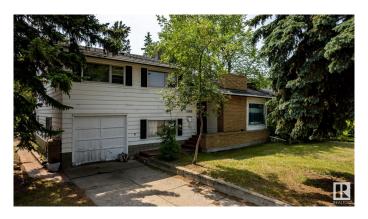

# \$950,000 - 11819 87 Avenue, Edmonton

MLS® #E4444316

### \$950.000

5 Bedroom, 2.00 Bathroom, 1,546 sqft Single Family on 0.00 Acres

Windsor Park (Edmonton), Edmonton, AB

AMAZING LOCATION!!! Build your dream home, Create a fantastic investment property or both only minutes walk to U of A campus and the Jube! Quick commute to Downtown Edmonton, Parks, Golf, The River Valley. 718.26 Sq/M Lot. Dream home, Dream home with Basement Suite, Dream home with basement suite and Laneway suite Over sized garage is concrete and could have a second floor easily added, even a Duplex the list goes on... opportunities abound. Buy now and assume the tenant while redevelopment building plans are approved to have residual income during the process.

## **Exterior**

Exterior Wood

Exterior Features Back Lane, Golf Nearby, Landscaped, Playground Nearby, Public

Transportation, Schools, See Remarks

Roof Asphalt Shingles

Construction Wood

Foundation Concrete Perimeter