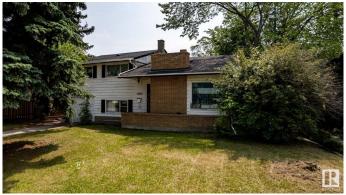

# \$950,000 - 11819 87 Avenue, Edmonton

MLS® #E4444316

### \$950.000

5 Bedroom, 2.00 Bathroom, 1,546 sqft Single Family on 0.00 Acres

Windsor Park (Edmonton), Edmonton, AB

AMAZING LOCATION!!! Build your dream home, Create a fantastic investment property or both only minutes walk to U of A campus and the Jube! Quick commute to Downtown Edmonton, Parks, Golf, The River Valley. 718.26 Sq/M Lot. Dream home, Dream home with Basement Suite, Dream home with basement suite and Laneway suite Over sized garage is concrete and could have a second floor easily added, even a Duplex the list goes on... opportunities abound. Buy now and assume the tenant while redevelopment building plans are approved to have residual income during the process.

## **Exterior**

Exterior Wood

Exterior Features Back Lane, Golf Nearby, Landscaped, Playground Nearby, Public

Transportation, Schools, See Remarks

Roof Asphalt Shingles

Construction Wood

Foundation Concrete Perimeter