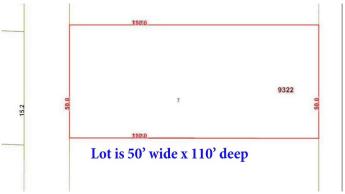

## \$359,000

0 Bedroom, 0.00 Bathroom, Single Family on 0.00 Acres

West Meadowlark Park, Edmonton, AB

Prime 50-foot wide lot in the highly sought-after West Meadowlark Place. Situated on a peaceful street surrounded by well-established, friendly neighbors, this property offers an excellent redevelopment opportunity