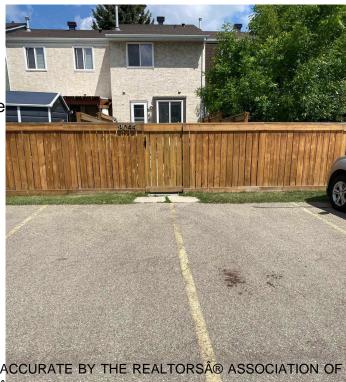

## \$204,900

2 Bedroom, 1.50 Bathroom, 936 sqft Condo / Townhouse on 0.00 Acres

Thorncliffe (Edmonton), Edmonton, AB

Great first home or investment property in sought after Stratford Square. Could use some updating. Ideal Westend location with easy access to bus route, WEM/Henday/Whitemud and schools. Unit is in desirable inner complex location with plenty of visitor parking. 2 wired parking stalls directly behind fenced back yard. Low taxes and insurance. Roofs replaced in 2013. Furnace replaced in 2009. Windows replaced in 2002. Basement is unfinished.

Basement Full, Unfinished

**Exterior** 

Exterior Wood, Stucco

Exterior Features Back Lane, Fenced, Flat Site

Roof Asphalt Shingles

Construction Wood, Stucco

Foundation Concrete Perimeter

**Additional Information** 