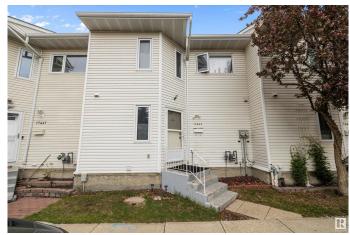

# \$279,999 - 17445 92 Avenue, Edmonton

MLS® #E4443696

# \$279,999

4 Bedroom, 2.50 Bathroom, 1,214 sqft Condo / Townhouse on 0.00 Acres

Summerlea, Edmonton, AB

2-Storey townhome in Summerlea, Walking distance to West Edmonton Mall and right across from Summerlea Park. This 1214 sq.ft 2-Storey townhome features 3 large bedrooms, 1.5 baths, large living and dining room, fully finished basement with a large family room, 4th bedroom and rumpus. Low condo fees in this well run self manage complex. Perfect home for first time home buyers or investors!

# **Community Information**

Address 17445 92 Avenue

Area Edmonton
Subdivision Summerlea
City Edmonton

County ALBERTA

Province AB

Postal Code T5T 3W6

#### **Exterior**

Exterior Wood, Vinyl
Exterior Features See Remarks

Roof Asphalt Shingles

Construction Wood, Vinyl

Foundation Concrete Perimeter