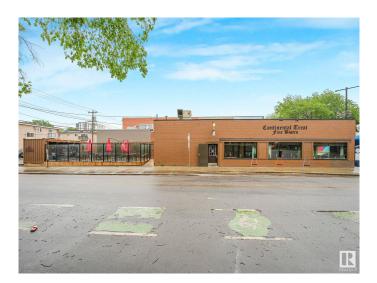

## \$550,000 - Na Avenue, Edmonton

MLS® #E4443450

## \$550,000

0 Bedroom, 0.00 Bathroom, Business on 0.00 Acres

Strathcona, Edmonton, AB

Established in 1982, Continental Treat Fine Bistro is Edmonton's premier 100% gluten-free European restaurant, proudly operated by three generations of family. Located on Whyte Ave and Jasper Ave, the bistro offers a romantic, turn-of-the-century ambiance with live jazz and an elegant yet cozy atmosphere. The menu features authentic Central and Eastern European cuisineâ€"schnitzel, pierogies, goulash, dill pickle soupâ€"all gluten-free and expertly prepared by an Executive Chef. With an extensive selection of specialty beers, fine wines, and house-baked goods, the restaurant enjoys high ratings and a loyal customer base. A rare opportunity to own a beloved and profitable culinary institution.