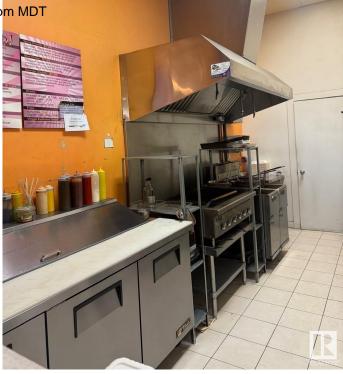

#### \$150,000

0 Bedroom, 0.00 Bathroom, Business on 0.00 Acres

Parsons Industrial, Edmonton, AB

INCREDIBLE OPPORTUNITY IN BUSY MILLWOODS! This fully fixtured quick service restaurant has fully equipped kitchen with 7' hood fan, fridge/freezers, prep table, and 11 customer tables. Excellent lease!! Lots of free parking and easy access from 23rd Ave. Very attractive lease! Don't miss this amazing opportunity.