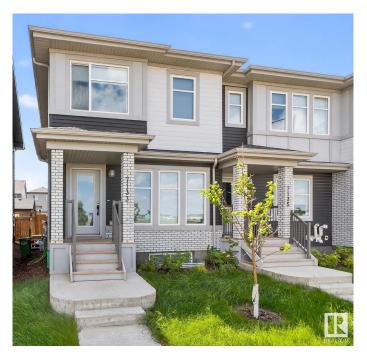

# \$495,000 - 7133 178 Avenue, Edmonton

MLS® #E4442634

## \$495,000

4 Bedroom, 3.50 Bathroom, 1,458 sqft Single Family on 0.00 Acres

Crystallina Nera East, Edmonton, AB

INVESTMENT potential and family-friendly living in Edmonton's sought-after Crystallina Nera community! Featuring a LEGAL BASEMENT SUITE with a separate entrance, providing an excellent opportunity for rental income. The OPEN CONCEPT main floor features new windows with loads of NATURAL LIGHT. A spacious yard and DETACHED DOUBLE GARAGE offers additional storage and convenience. Located across from a future SCHOOL, the property is perfect for families seeking convenience or investors looking for long-term value in a growing neighborhood. Nearby amenities include parks, shopping centers, and easy access to major highways.