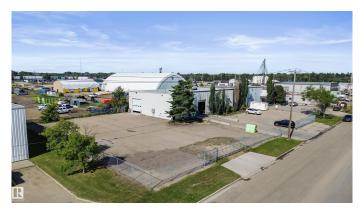

### \$0

0 Bedroom, 0.00 Bathroom, Industrial on 0.00 Acres

Light Industrial Park, Fort Saskatchewan, AB

Wonderful Commercial Building with built out office space, large warehouse space, new air exchange and fenced yard. Easy access to highway corridors make this an ideal location for anyone needing a mix of warehouse, office and secure yard within City limits.