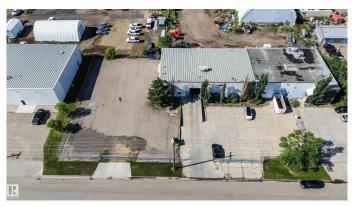

### \$0

0 Bedroom, 0.00 Bathroom, Industrial on 0.00 Acres

Light Industrial Park, Fort Saskatchewan, AB

Wonderful Commercial Building with built out office space, large warehouse space, new air exchange and fenced yard. Easy access to highway corridors make this an ideal location for anyone needing a mix of warehouse, office and secure yard within City limits.