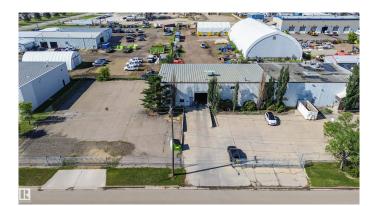

### \$0

0 Bedroom, 0.00 Bathroom, Industrial on 0.00 Acres

Light Industrial Park, Fort Saskatchewan, AB

Wonderful Commercial Building with built out office space, large warehouse space, new air exchange and fenced yard. Easy access to highway corridors make this an ideal location for anyone needing a mix of warehouse, office and secure yard within City limits.