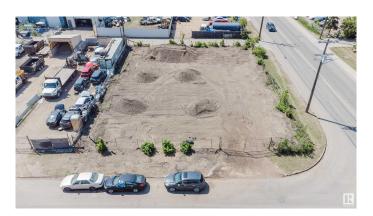

### \$494,900

0 Bedroom, 0.00 Bathroom, Land Commercial on 0.00 Acres

Kennedale Industrial, Edmonton, AB

High-exposure corner lotâ€"three adjacent parcels being sold together. Zoned "FD― (Future Urban Development), offering flexibility for a range of industrial, commercial, or mixed-use development, subject to City of Edmonton approval. Suitable for several options. Located with quick access to key routes including Fort Road, Yellowhead Trail, 50 Street, Manning Drive, Highway 15, and 137 Avenue. Easy access to LRT and major traffic corridors supports long-term investment potential. The Phase 1 & 2 environmental are completed. There is water, sewer, gas & power on this property.