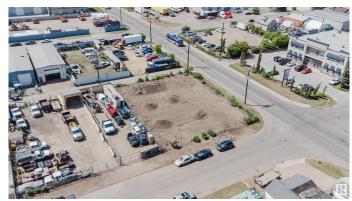

### \$494,900

0 Bedroom, 0.00 Bathroom, Land Commercial on 0.00 Acres

Kennedale Industrial, Edmonton, AB

High-exposure corner lotâ€"three adjacent parcels being sold together. Zoned "FD― (Future Urban Development), offering flexibility for a range of industrial, commercial, or mixed-use development, subject to City of Edmonton approval. Suitable for several options. Located with quick access to key routes including Fort Road, Yellowhead Trail, 50 Street, Manning Drive, Highway 15, and 137 Avenue. Easy access to LRT and major traffic corridors supports long-term investment potential. The Phase 1 & 2 environmental are completed. There is water, sewer, gas & power on this property.