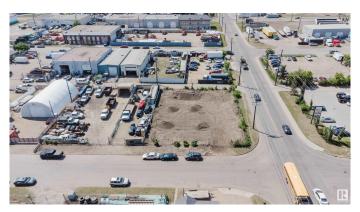

### \$494,900

0 Bedroom, 0.00 Bathroom, Land Commercial on 0.00 Acres

Kennedale Industrial, Edmonton, AB

High-exposure corner lotâ€"three adjacent parcels being sold together. Zoned "FD― (Future Urban Development), offering flexibility for a range of industrial, commercial, or mixed-use development, subject to City of Edmonton approval. Suitable for several options. Located with quick access to key routes including Fort Road, Yellowhead Trail, 50 Street, Manning Drive, Highway 15, and 137 Avenue. Easy access to LRT and major traffic corridors supports long-term investment potential. The Phase 1 & 2 environmental are completed. There is water, sewer, gas & power on this property.