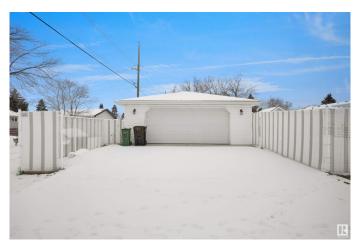

droom, 1.50 Bathroom, 1,051 sqft Single Family on 0.00 Acres

Jasper Park, Edmonton, AB

INVESTOR ALERT! This sough after 52'x147'. Corner lot offering over 700 sq/m. Ideal for a wide range of redevelopment possibilities. This property is perfect for your next multi-unit or custom project and is located in the mature neighbourhood of Jasper Park. The home is clean and well-maintained with 2 bedrooms and a double detached garage. Close to WEM, Whitemud Dr, LRT and Downtown! This is a rare property with huge potential.

Built in 1959

#### **Essential Information**

MLS® # E4442326 Price \$579,000

Bedrooms 2

Bathrooms 1.50

Full Baths 1

Half Baths 1

Square Footage 1,051

Acres 0.00 Year Built 1959

Type Single Family

Sub-Type Detached Single Family

Style Bungalow

Status Active









Address 15220 91 Avenue

Area Edmonton

Subdivision Jasper Park

City Edmonton
County ALBERTA

Province AB

Postal Code T5R 4Z5

## **Amenities**

Amenities Deck

Parking Double Garage Detached

## Interior

Appliances Dishwasher-Built-In, Dryer, Hood Fan, Refrigerator, Stove-Electric,

Washer

Heating Forced Air-1, Natural Gas

Stories 2

Has Basement Yes

Basement Full, Partially Finished

#### **Exterior**

Exterior Wood, Vinyl

Exterior Features Back Lane, Corner Lot, Schools, Shopping Nearby, See Remarks

Roof Asphalt Shingles

Construction Wood, Vinyl

Foundation Concrete Perimeter

#### **Additional Information**

Date Listed June 13th, 2025

Days on Market 44

Zoning Zone 22

DATA IS DEEMED RELIABLE BUT IS NOT GUARANTEED ACCURATE BY THE REALTORS® ASSOCIATION OF EDMONTON. COPYRIGH