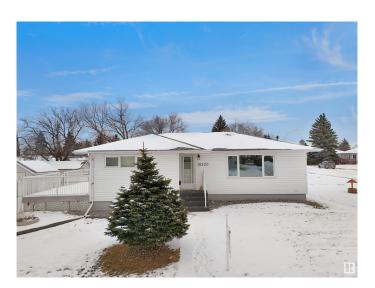

## \$579,000

2 Bedroom, 1.50 Bathroom, 1,051 sqft Single Family on 0.00 Acres

Jasper Park, Edmonton, AB

INVESTOR ALERT! This sough after 52'x147'. Corner lot offering over 700 sq/m. Ideal for a wide range of redevelopment possibilities. This property is perfect for your next multi-unit or custom project and is located in the mature neighbourhood of Jasper Park. The home is clean and well-maintained with 2 bedrooms and a double detached garage. Close to WEM, Whitemud Dr, LRT and Downtown! This is a rare property with huge potential.

Built in 1959