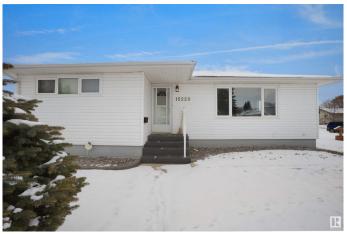

## \$579,000

2 Bedroom, 1.50 Bathroom, 1,051 sqft Single Family on 0.00 Acres

Jasper Park, Edmonton, AB

INVESTOR ALERT! This sough after 52'x147'. Corner lot offering over 700 sq/m. Ideal for a wide range of redevelopment possibilities. This property is perfect for your next multi-unit or custom project and is located in the mature neighbourhood of Jasper Park. The home is clean and well-maintained with 2 bedrooms and a double detached garage. Close to WEM, Whitemud Dr, LRT and Downtown! This is a rare property with huge potential.

Built in 1959