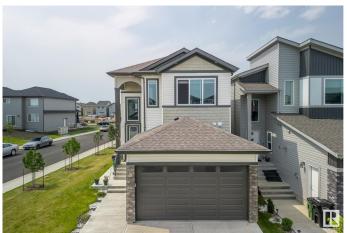

### \$699.900

4 Bedroom, 3.00 Bathroom, 2,086 sqft Single Family on 0.00 Acres

Aster, Edmonton, AB

Welcome to this stunning 2085 sq ft single-family home on a corner lot in the hot and growing community of Aster, Edmonton! This modern home offers a full bedroom and full bathroom on the main floor, perfect for guests or extended family. Enjoy an open-to-above layout with modern finishes, a spice kitchen, and 9-ft ceilings for a bright, airy feel. The upper floor features 3 spacious bedrooms, a bonus room, and a luxurious 5-piece ensuite in the master bedroom. A side entrance to the basement provides excellent potential for a future legal suite. Complete with a double-car garage, this home combines style, function, and investment potential â€" all in one of Edmonton's most desirable new communities!

## **Exterior**

Exterior Wood, Vinyl

Exterior Features Corner Lot, Playground Nearby, Public Transportation

Roof Asphalt Shingles

Construction Wood, Vinyl

Foundation Concrete Perimeter