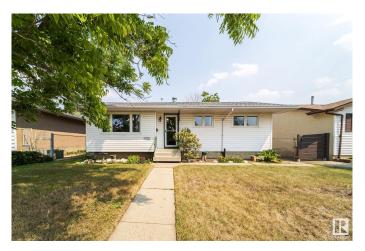

### \$417,000

4 Bedroom, 2.00 Bathroom, 965 sqft Single Family on 0.00 Acres

Evansdale, Edmonton, AB

Welcome to this Charming well cared for Original - Owner Bungalow in the Evansdale neighborhood! Enter to the spacious living room with Beautiful HARDWOOD FLOORS, Large eat in kitchen with PATIO DOORS to deck. Home has 2 Bedrooms on main floor. Originally had 3 bedrooms up, 2 bedrooms converted to a LARGE PRIMARY BEDROOM! Can easily be put back to 3 bedrooms. Main Floor has 4pce updated bathroom. Downstairs is a large finished Rec Room with built in bar area, partly finished 4th bedroom. Laundry with LOTS OF STORAGE SPACE! NEW FURNANCE, HOT WATER TANK! UPDATED VINYLE WINDOWS! NEWER ROOF! Large PRIVATE backyard with GARDEN SPACE, Flowers. Deck to enjoy your coffee outside in the morning sun! Detached Double Garage with back land access! Close to Shopping, Transit, and Schools!