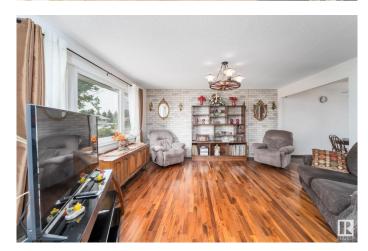

### \$417,000

4 Bedroom, 2.00 Bathroom, 965 sqft Single Family on 0.00 Acres

Evansdale, Edmonton, AB

Welcome to this Charming well cared for Original - Owner Bungalow in the Evansdale neighborhood! Enter to the spacious living room with Beautiful HARDWOOD FLOORS, Large eat in kitchen with PATIO DOORS to deck. Home has 2 Bedrooms on main floor. Originally had 3 bedrooms up, 2 bedrooms converted to a LARGE PRIMARY BEDROOM! Can easily be put back to 3 bedrooms. Main Floor has 4pce updated bathroom. Downstairs is a large finished Rec Room with built in bar area, partly finished 4th bedroom. Laundry with LOTS OF STORAGE SPACE! NEW FURNANCE, HOT WATER TANK! UPDATED VINYLE WINDOWS! NEWER ROOF! Large PRIVATE backyard with GARDEN SPACE, Flowers. Deck to enjoy your coffee outside in the morning sun! Detached Double Garage with back land access! Close to Shopping, Transit, and Schools!