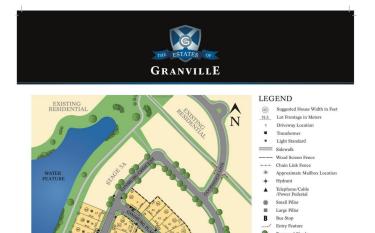

# \$470,800 - 3989 Ginsburg Cres, Edmonton

MLS® #E4441768

#### \$470,800

0 Bedroom, 0.00 Bathroom, Single Family on 0.00 Acres

Granville (Edmonton), Edmonton, AB

This is your chance to build with National Award Winning Builder, Vicky's Homes! Gorgeous 46 pocket walkout backing south onto a forest offers the privacy you have been yearning for. You can build a bungalow, minimum size 1600 sq.ft and the minimum sized 2 storey is 2400 sq.ft. This is a beautiful estate community, walking distance to new school. All amenities close by. Get it before it's gone! Price includes tax. Home Builder must build home to suit.



STAGE 5B/5C SITE PLAN



# **Essential Information**

| MLS® #    | E4441768        |
|-----------|-----------------|
| Price     | \$470,800       |
| Bathrooms | 0.00            |
| Acres     | 0.00            |
| Туре      | Single Family   |
| Sub-Type  | Vacant Lot/Land |
| Style     | 2 Storey        |
| Status    | Active          |

# **Community Information**

| 89 Ginsburg Cres   |
|--------------------|
| monton             |
| anville (Edmonton) |
| monton             |
| BERTA              |
|                    |



Province AB Postal Code T5T 4V1

#### Exterior

Exterior Features Backs Onto Park/Trees, Private Setting, Schools

### **Additional Information**

Date Listed June 11th, 2025

Days on Market 91

Zoning Zone 58

DATA IS DEEMED RELIABLE BUT IS NOT GUARANTEED ACCUR