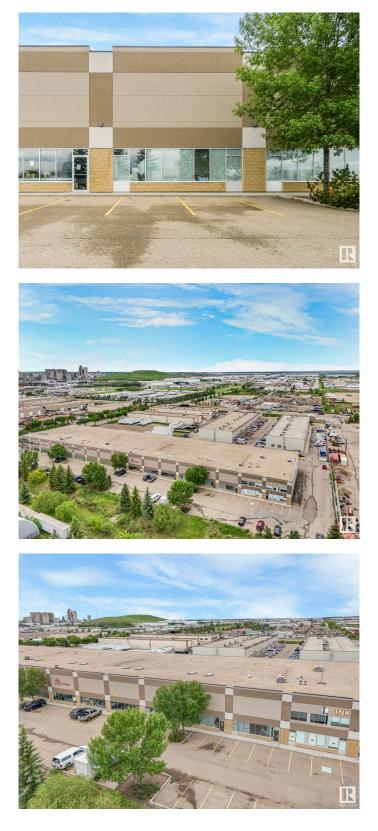

### \$1,550,000

0 Bedroom, 0.00 Bathroom, Industrial on 0.00 Acres

Mistatim Industrial, Edmonton, AB

Prime opportunity to own a versatile commercial space in the well-established Mistatim Industrial Area. This offering includes two combined units, totaling: 7,557 sq ft on the main floor 855 sq ft on the first mezzanine level 2,812 sq ft on the second mezzanine level Total developed space: 11,224 sq ft Zoned IM (Medium Industrial District), this property allows for a variety of industrial and commercial uses, including warehouse, light manufacturing, retail showroom, service-based businesses, and more. Property Highlights: Built in 2007 – modern construction and functionality Lot size: 832 square meters Excellent access to major transportation routes including Yellowhead Trail, Anthony Henday, and St. Albert Trail Ideal for owner-users, investors, or expanding businesses Well-maintained and move-in ready This is a rare opportunity to secure a large, adaptable commercial space in a sought-after industrial node of northwest Edmonton.

Built in 2007

## Exterior

| Exterior     | Block |
|--------------|-------|
| Construction | Block |