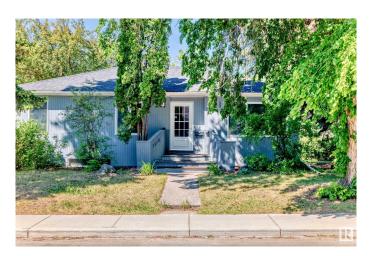

## \$690.000

4 Bedroom, 2.50 Bathroom, 1,097 sqft Single Family on 0.00 Acres

McKernan, Edmonton, AB

Corner Lot Backing onto Charles Simmonds Park! This well-kept 1097 sq ft bungalow in McKernan sits on a 15.8m x 39.7m corner lot, offering charm, updates, and redevelopment potential under Edmonton's new RS (Small Scale Residential) zoning. The main floor features spacious living/dining areas, a renovated kitchen and bathroom (2018), and 2 bedroomsâ€"including a large primary suite (originally 2 bedrooms). The second bedroom/den opens to a south-facing deck and landscaped yard. The bright basement offers 2 more bedrooms, a 3-piece bath, rec room, and storage. A single detached garage with a new roof (2023) and attached shed completes the property. Just steps to the U of A, hospitals, and LRTâ€"live, rent, or redevelop in one of Edmonton's most desirable locations.

Acres 0.00 Year Built 1952

Type Single Family

Sub-Type Detached Single Family

Style Bungalow Status Active

#### **Exterior**

Exterior Wood

Exterior Features Back Lane, Corner Lot, Flat Site

Roof Asphalt Shingles

Construction Wood

Foundation Concrete Perimeter